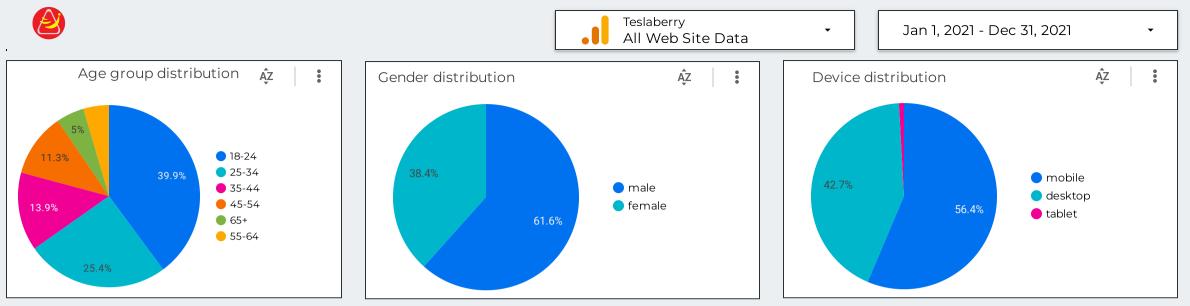

| l  | In-Market Segment                                 | Users •     |
|----|---------------------------------------------------|-------------|
| 1. | Education/Test Preparation & Tutoring             |             |
| 2. | Education/Post-Secondary Education                |             |
| 3. | Employment/Career Consulting Services             |             |
| 4. | Employment                                        |             |
| 5. | Education/Primary & Secondary Schools (K-12)      |             |
| 6. | Employment/Government & Public Sector Jobs        |             |
| 7. | Software/Business & Productivity Software         |             |
| 8. | Financial Services/Investment Services            |             |
|    | lower in funnel - should be targeted for products | 1-76/76 <